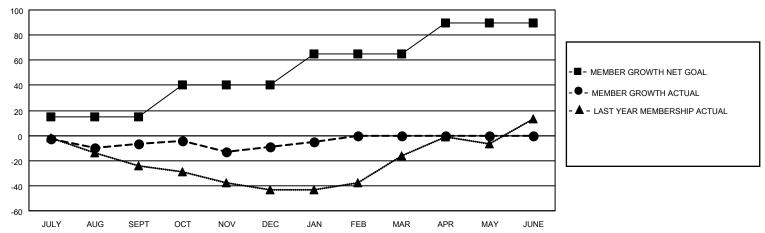

## GOALS AND ACTUAL MEMBERS CUMULATIVE

| DROPPED CLUBS: 0 |    | 20 CLUBS OF 42 ADDED 1 OR<br>MORE NEW MEMBERS | GENDER DISTRIBUTION       |                           |  |
|------------------|----|-----------------------------------------------|---------------------------|---------------------------|--|
|                  |    | WORL NEW WEINBERG                             | MALE                      | 1,015 (78.32%)            |  |
| DROPPED MEMBERS  |    |                                               | FEMALE<br>NON BINARY      | 281 (21.68%)<br>0 (0.00%) |  |
| DECEASED         | 16 |                                               | PREFER NOT TO ANSWER      | 0 (0.00%)                 |  |
| CLUB CANCELLED   | 0  | CLICK HERE FOR CUMULATIVE                     | TOTAL FAMILY UNIT MEMBERS | 162                       |  |
| OTHER            | 43 | MEMBERSHIP DATA                               |                           |                           |  |
| TOTAL            | 59 |                                               | FAMILY MEMBERS PAYING HAI | LF DUES 82                |  |

## MONTHLY MEMBERSHIP PROGRESS REPORT

LOCATION ONTARIO District A 2 Results as of: 1/31/2022

| Clubs RESULTS FOR 2021-2022 |   |   |   | Members RESULTS FOR 2021-2022 |    |    |    |
|-----------------------------|---|---|---|-------------------------------|----|----|----|
|                             |   |   |   |                               |    |    |    |
| JULY/AUG/SEPT               | 0 | 0 | 0 | JULY/AUG/SEPT                 | 15 | 13 | 19 |
| OCT/NOV/DEC                 | 1 | 0 | 0 | OCT/NOV/DEC                   | 25 | 38 | 36 |
| JAN/FEB/MAR                 | 0 | 0 | 0 | JAN/FEB/MAR                   | 25 | 9  | 4  |
| APR/MAY/JUNE                | 0 | 0 | 0 | APR/MAY/JUNE                  | 25 | 0  | 0  |