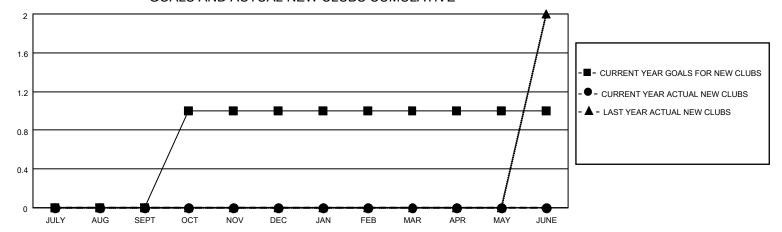

## GOALS AND ACTUAL NEW CLUBS CUMULATIVE

## MONTHLY MEMBERSHIP PROGRESS REPORT

LOCATION ONTARIO District A 2 Results as of: 1/31/2022

| Clubs RESULTS FOR 2021-2022 |   |   |   | Members RESULTS FOR 2021-2022 |    |    |    |
|-----------------------------|---|---|---|-------------------------------|----|----|----|
|                             |   |   |   |                               |    |    |    |
| JULY/AUG/SEPT               | 0 | 0 | 0 | JULY/AUG/SEPT                 | 15 | 13 | 19 |
| OCT/NOV/DEC                 | 1 | 0 | 0 | OCT/NOV/DEC                   | 25 | 38 | 36 |
| JAN/FEB/MAR                 | 0 | 0 | 0 | JAN/FEB/MAR                   | 25 | 9  | 4  |
| APR/MAY/JUNE                | 0 | 0 | 0 | APR/MAY/JUNE                  | 25 | 0  | 0  |